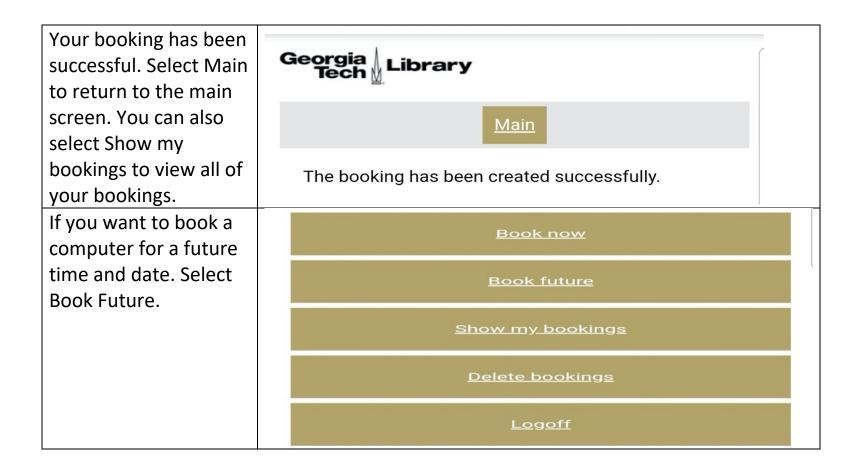

| Select where you want<br>to book your computer | Georgia Library                            |                 |  |
|------------------------------------------------|--------------------------------------------|-----------------|--|
| from the menu).                                | <u>Main</u> Next                           | t.              |  |
| If you have no                                 | Please select the site where you w booking | ish to create a |  |
| preference, select All.                        | Site All 🔹                                 |                 |  |
|                                                | All                                        | ۲               |  |
|                                                | _default                                   | 0               |  |
|                                                | Crosland Tower                             | 0               |  |
|                                                | Price Gilbert                              | 0               |  |

Select where you want to book your computer from the menu selection. If you have no preference, select All. Select the location type you want to use. To note, Apples or only in Gold and Green areas. Dell's are in