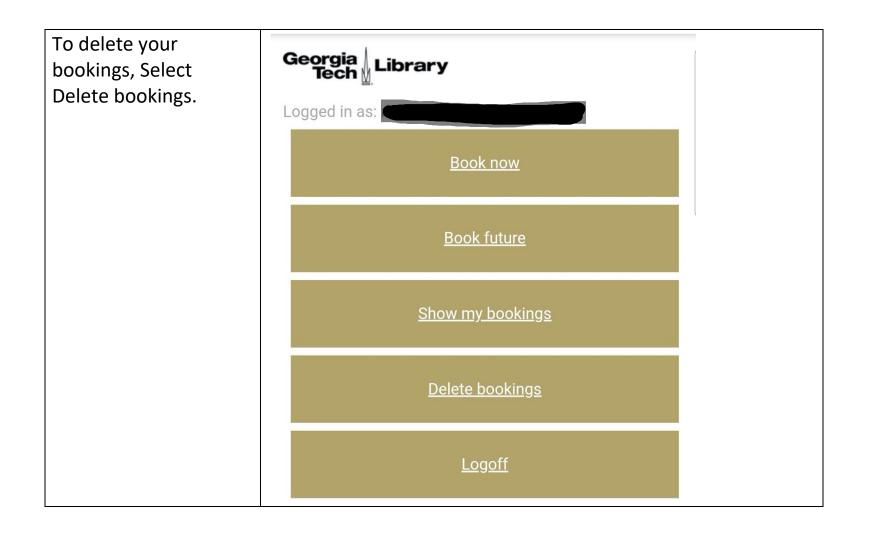

|                 | Main Pre      | evious |  |
|                                          | Booking 2 of 2  | 2             |        |  |
|                                          | Start time      | 12:00 AM      |        |  |
|                                          | End time        | 12:15 AM      |        |  |
|                                          | Date            | 3/28/2021     |        |  |
|                                          | Resource        | Green 45      |        |  |
|                                          | Location        | Green Zone    |        |  |
|                                          | Site            | Price Gilbert |        |  |
|                                          | <u>n</u>        |               | 1      |  |