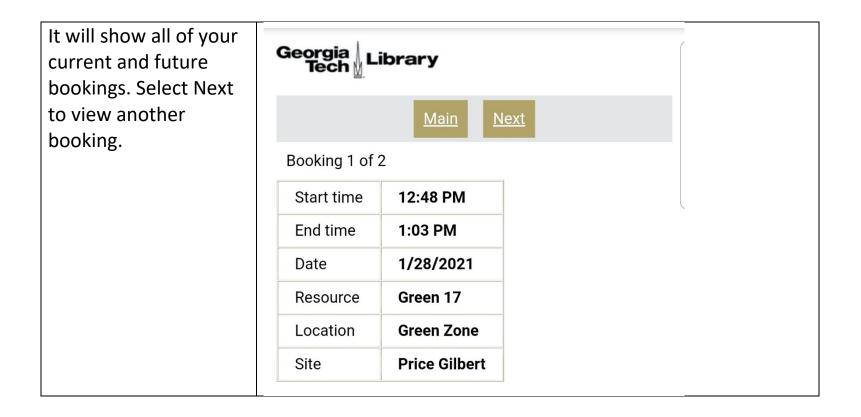

| Select Previous to view another booking. | Georgia<br>Tech | ibrary        |        |  |
|------------------------------------------|-----------------|---------------|--------|--|
|                                          |                 | Main Pre      | evious |  |
|                                          | Booking 2 of 2  | 2             |        |  |
|                                          | Start time      | 12:00 AM      |        |  |
|                                          | End time        | 12:15 AM      |        |  |
|                                          | Date            | 3/28/2021     |        |  |
|                                          | Resource        | Green 45      |        |  |
|                                          | Location        | Green Zone    |        |  |
|                                          | Site            | Price Gilbert |        |  |
|                                          | <u>n</u>        |               | 1      |  |