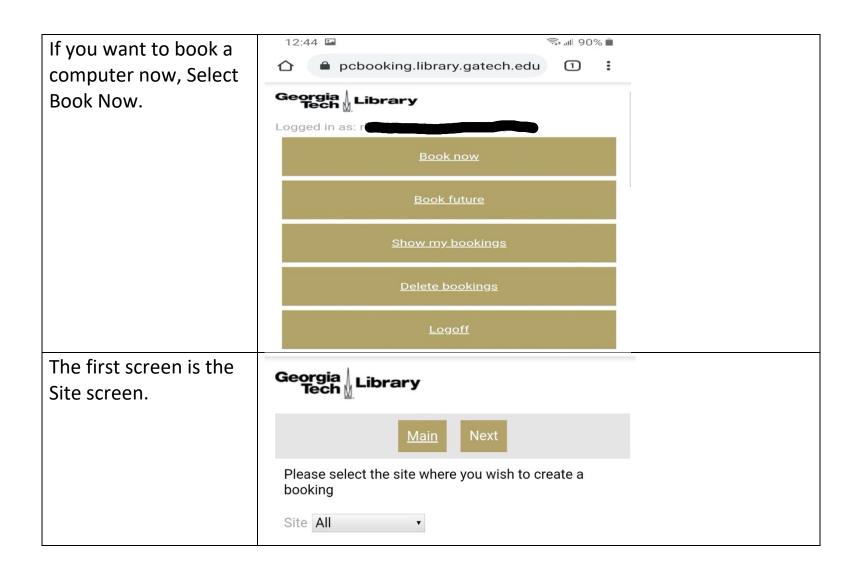

| Go to<br>library.gatech.edu<br>/computing<br>to reserve a machine | High Performance Computing <ul> <li>I and floor, Crosland - OPEN</li> <li>Dell high performance workstations, dual 24" monitors</li> <li>I capacity = 16 (Covid Capacity = 6)</li> <li>I Availability = RESERVE computer, Request<br/>keyboard/mouse by contacting us via Ask Us! ortexting<br/>770-691-5275</li> </ul> Software: Adobe Acrobat, Office, SAS, ArcGIS, Tableau<br>Desktop, R Studio, QGIS, Google Earth, | OMPUTING ZONE |
|-------------------------------------------------------------------|-------------------------------------------------------------------------------------------------------------------------------------------------------------------------------------------------------------------------------------------------------------------------------------------------------------------------------------------------------------------------------------------------------------------------|---------------|
|                                                                   | Python, Jupyter NoteBook                                                                                                                                                                                                                                                                                                                                                                                                |               |
| Login using your<br>GaTech username and<br>password.              | 12:52  pcbooking.library.gatech.ed Language E Username Password Sign In                                                                                                                                                                                                                                                                                                                                                 |               |

| Select where you want<br>to book your computer | Georgia Library                            |                 |  |
|------------------------------------------------|--------------------------------------------|-----------------|--|
| from the menu).                                | <u>Main</u> Next                           | t.              |  |
| If you have no                                 | Please select the site where you w booking | ish to create a |  |
| preference, select All.                        | Site All 🔹                                 |                 |  |
|                                                | All                                        | ۲               |  |
|                                                | _default                                   | 0               |  |
|                                                | Crosland Tower                             | 0               |  |
|                                                | Price Gilbert                              | 0               |  |