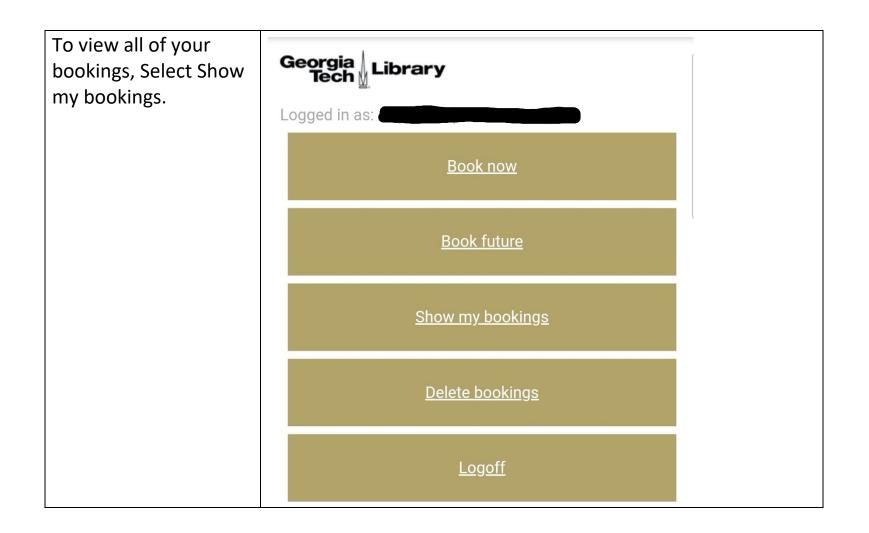

| The preapproval<br>screen lets you review<br>your pending booking. | Georgia<br>Tech ∐ Libra<br>Main | Previous Find                         |
|--------------------------------------------------------------------|---------------------------------|---------------------------------------|
| If you are satisfied,<br>select Find. If you are                   |                                 | bility will be searched for using     |
| not satisfied, Select                                              | Site                            | II                                    |
| Previous to make                                                   | Location                        | All                                   |
|                                                                    | Resource Type                   | All                                   |
| changes to this                                                    | Date                            | 1/28/2021                             |
| booking. Select Main                                               | Time                            | 12:48 PM                              |
| to return to the main                                              | Duration                        | 15 minute(s)                          |
| menu.                                                              |                                 |                                       |
| The Post approval                                                  | Georgia  <br>Tech               | Library                               |
| screen shows a                                                     | Tech 🕅                          |                                       |
| computer and                                                       |                                 | Main Confirm                          |
| timeframe that                                                     | A booking r                     | matching your criteria can be created |
| matches your booking                                               | Start time                      | 12:48 PM                              |
| request. Select                                                    | End time                        | 1:03 PM                               |
| Confirm to approve                                                 | Date                            | 1/28/2021                             |
| the selection. Select                                              | Resource                        | Green 17                              |
| Main to return to the                                              | Location                        | Green Zone                            |
| Main screen.                                                       | Site                            | Price Gilbert                         |

The preapproval screen lets you review your pending booking. If you are satisfied, select Find. If you are not satisfied, Select Previous to make changes to this booking. Select Main to return to the main menu.