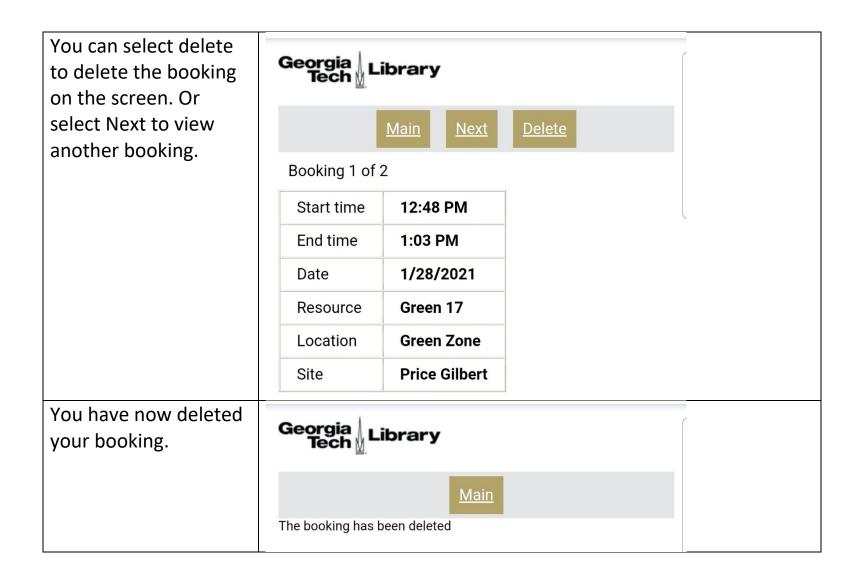

| The preapproval<br>screen lets you review<br>your pending booking. | Georgia<br>Tech ∐ Libra<br>Main | Previous Find                         |
|--------------------------------------------------------------------|---------------------------------|---------------------------------------|
| If you are satisfied,<br>select Find. If you are                   |                                 | bility will be searched for using     |
| not satisfied, Select                                              | Site                            | II                                    |
| Previous to make                                                   | Location                        | All                                   |
|                                                                    | Resource Type                   | All                                   |
| changes to this                                                    | Date                            | 1/28/2021                             |
| booking. Select Main                                               | Time                            | 12:48 PM                              |
| to return to the main                                              | Duration                        | 15 minute(s)                          |
| menu.                                                              |                                 |                                       |
| The Post approval                                                  | Georgia  <br>Tech               | Library                               |
| screen shows a                                                     | Tech 🕅                          |                                       |
| computer and                                                       |                                 | Main Confirm                          |
| timeframe that                                                     | A booking r                     | matching your criteria can be created |
| matches your booking                                               | Start time                      | 12:48 PM                              |
| request. Select                                                    | End time                        | 1:03 PM                               |
| Confirm to approve                                                 | Date                            | 1/28/2021                             |
| the selection. Select                                              | Resource                        | Green 17                              |
| Main to return to the                                              | Location                        | Green Zone                            |
| Main screen.                                                       | Site                            | Price Gilbert                         |