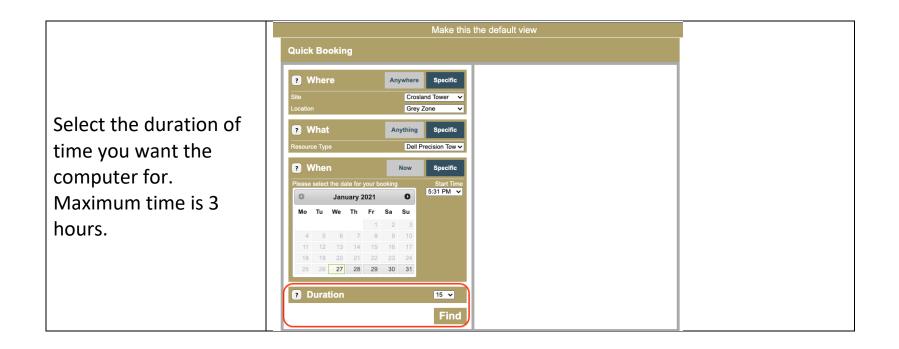

| Select a time to<br>reserve your<br>computer.  | C-71<br>en 3<br>en 5<br>en 8<br>Booking Properties<br>an 10<br>en 14<br>Resource Green 3<br>an 17<br>Date 14/01/2021<br>an 19<br>Start Time 14:16 √<br>End Time 14:30 √<br>Print booking receipt<br>an 24<br>Print booking receipt<br>an 31<br>Save<br>an 33<br>an 36 |  |
|------------------------------------------------|-----------------------------------------------------------------------------------------------------------------------------------------------------------------------------------------------------------------------------------------------------------------------|--|
| You can reserve<br>at a maximum of<br>2 hours. | Resource Green 3<br>Date 14/01/2021<br>Start Time 14:45<br>End Time 16:45<br>Print booking receipt<br>Save                                                                                                                                                            |  |