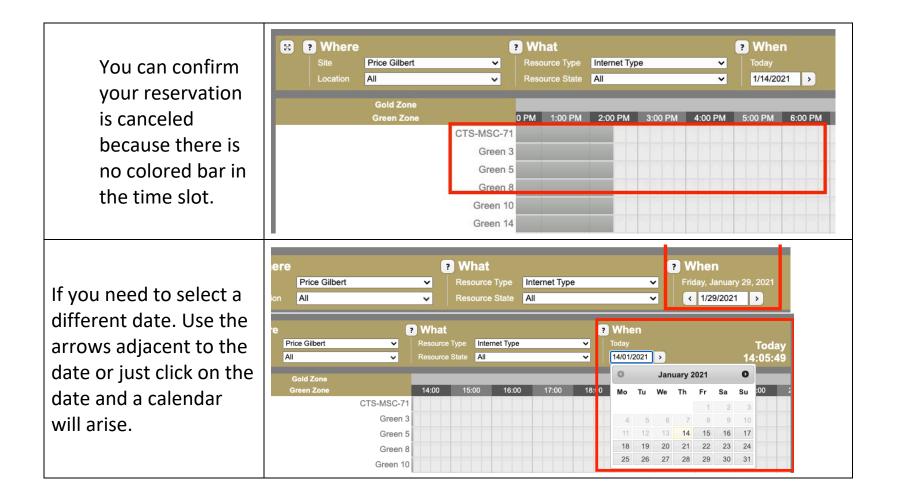

| Select the<br>Resource State.<br>Most should<br>select Available<br>so it can show<br>you all computer<br>that are available<br>to book. | Where ? What     Site   Price Gilbert   Location     All     Gold Zone   Green Zone     14:00   Reserved     18:00     19:00                                                                                                                                                                                                                                                                                                                                                                                                                                                                                                                                                                                                                                                                                                                                                                                                                                                                                                                        |
|------------------------------------------------------------------------------------------------------------------------------------------|-----------------------------------------------------------------------------------------------------------------------------------------------------------------------------------------------------------------------------------------------------------------------------------------------------------------------------------------------------------------------------------------------------------------------------------------------------------------------------------------------------------------------------------------------------------------------------------------------------------------------------------------------------------------------------------------------------------------------------------------------------------------------------------------------------------------------------------------------------------------------------------------------------------------------------------------------------------------------------------------------------------------------------------------------------|
| Pick a date you<br>want to reserve a<br>computer.                                                                                        | Site       Price Gilbert       Vhat       Price Gilbert       Today         Location       All        Resource Type       Internet Type       Today         Gold Zone       Id       Id       Id       Id       Id       Id       Id         Gold Zone       Id       Id |