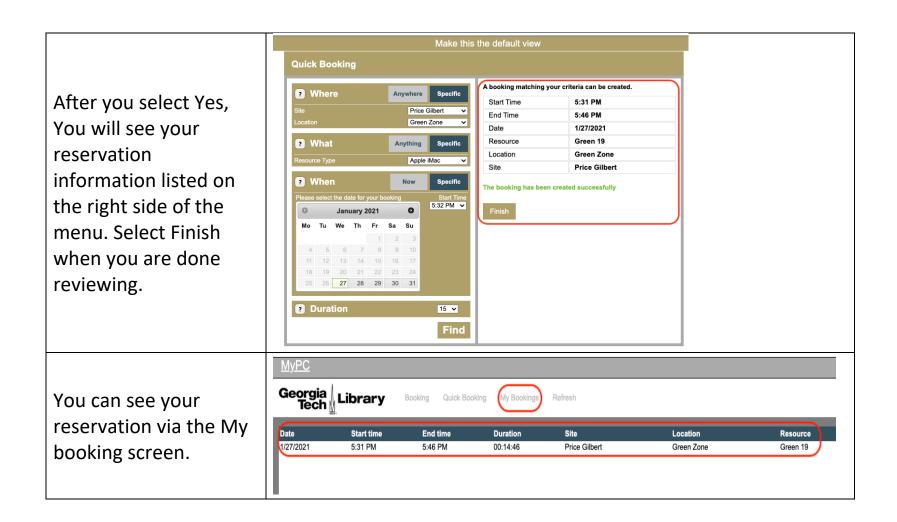

| This is an example of<br>when there is no<br>reservation for your<br>account. | MyPC<br>Georgia Library Booking Quick Booking My Bookings Refresh |
|-------------------------------------------------------------------------------|-------------------------------------------------------------------|
|                                                                               | No bookings.                                                      |