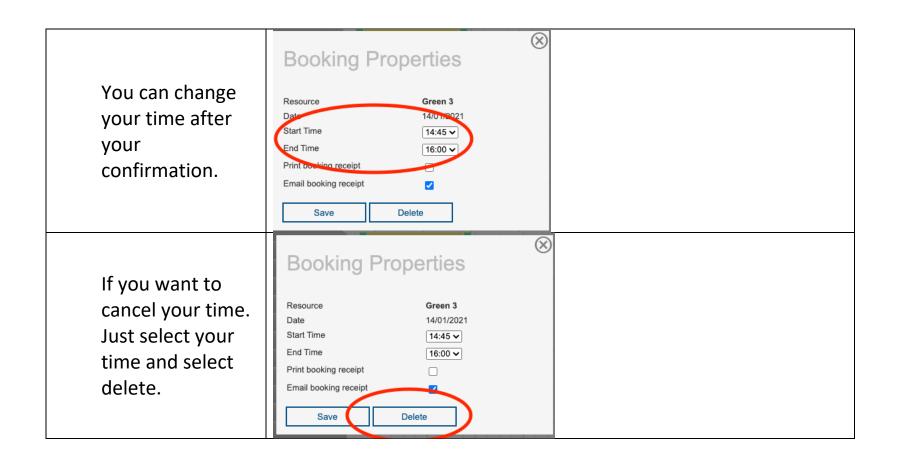

| Select a time to<br>reserve your<br>computer.  | C-71<br>en 3<br>en 5<br>en 8<br>Booking Properties<br>an 10<br>en 14<br>Resource Green 3<br>an 17<br>Date 14/01/2021<br>an 19<br>Start Time 14:16 √<br>End Time 14:30 √<br>Print booking receipt<br>an 24<br>Print booking receipt<br>an 31<br>Save<br>an 33<br>an 36 |  |
|------------------------------------------------|-----------------------------------------------------------------------------------------------------------------------------------------------------------------------------------------------------------------------------------------------------------------------|--|
| You can reserve<br>at a maximum of<br>2 hours. | Resource Green 3<br>Date 14/01/2021<br>Start Time 14:45<br>End Time 16:45<br>Print booking receipt<br>Save                                                                                                                                                            |  |