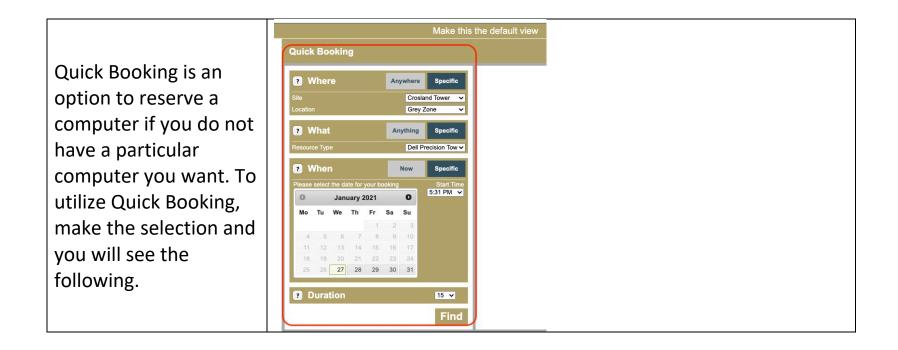

| Select specific type of<br>resource type<br>(computer) you want<br>or select "Now" if you<br>don't have a<br>preference. |
|--------------------------------------------------------------------------------------------------------------------------|