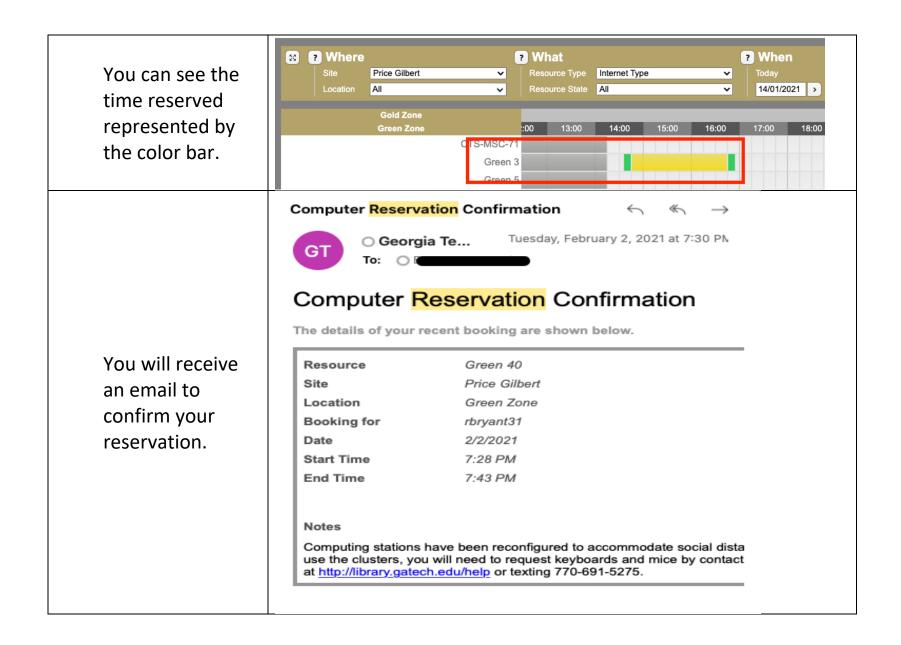

| Select a time to<br>reserve your<br>computer.  | C-71<br>en 3<br>en 5<br>en 8<br>Booking Properties<br>an 10<br>en 14<br>Resource Green 3<br>an 17<br>Date 14/01/2021<br>an 19<br>Start Time 14:16 √<br>End Time 14:30 √<br>Print booking receipt<br>an 24<br>Print booking receipt<br>an 31<br>Save<br>an 33<br>an 36 |  |
|------------------------------------------------|-----------------------------------------------------------------------------------------------------------------------------------------------------------------------------------------------------------------------------------------------------------------------|--|
| You can reserve<br>at a maximum of<br>2 hours. | Resource Green 3<br>Date 14/01/2021<br>Start Time 14:45<br>End Time 16:45<br>Print booking receipt<br>Save                                                                                                                                                            |  |